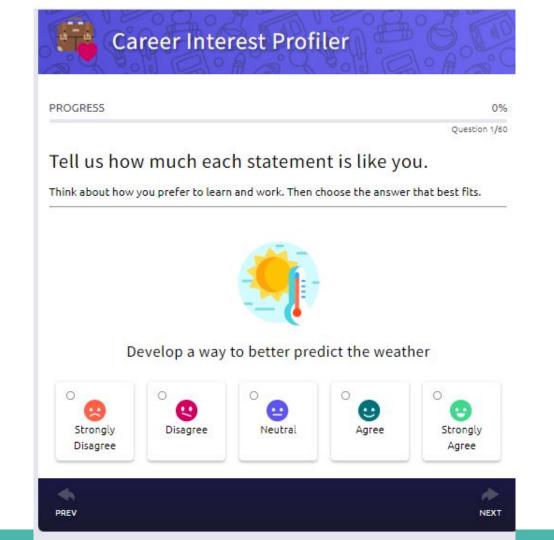

#### **Career Interest Profiler**

|                                    | Home Self-Discovery Careers Colleges Planner                                                                                                                                                                                                                                                                                                                                                                                                                                                                                                                                                                                                                                                                                                                                                                                                                                                                                                                                                                                                                                                                                                                                                                                                                                                                                                                                                                                                                                                                                                                                                                                                                                                                                                                                                                                                                                                                                                                                                                                                                          | 🖤 🔻 🖾 🔝 About Me 🔻 LOG OUT                                                                                                |
|------------------------------------|-----------------------------------------------------------------------------------------------------------------------------------------------------------------------------------------------------------------------------------------------------------------------------------------------------------------------------------------------------------------------------------------------------------------------------------------------------------------------------------------------------------------------------------------------------------------------------------------------------------------------------------------------------------------------------------------------------------------------------------------------------------------------------------------------------------------------------------------------------------------------------------------------------------------------------------------------------------------------------------------------------------------------------------------------------------------------------------------------------------------------------------------------------------------------------------------------------------------------------------------------------------------------------------------------------------------------------------------------------------------------------------------------------------------------------------------------------------------------------------------------------------------------------------------------------------------------------------------------------------------------------------------------------------------------------------------------------------------------------------------------------------------------------------------------------------------------------------------------------------------------------------------------------------------------------------------------------------------------------------------------------------------------------------------------------------------------|---------------------------------------------------------------------------------------------------------------------------|
|                                    | Career Interest Profiler                                                                                                                                                                                                                                                                                                                                                                                                                                                                                                                                                                                                                                                                                                                                                                                                                                                                                                                                                                                                                                                                                                                                                                                                                                                                                                                                                                                                                                                                                                                                                                                                                                                                                                                                                                                                                                                                                                                                                                                                                                              |                                                                                                                           |
| -Located under<br>"Self-Discovery" | START ASSESSMENT         The Career Interest Profiler captures your interests to help identify your personality traits and suggests careers based on the U.S. Department of Labor's data.         How it Works         Image: Plan to spend at least 15 minutes on this assessment.         Image: Plan to spend at least 15 minutes on this assessment.         Image: Plan to spend at least 15 minutes on this assessment.         Image: Plan to spend at least 15 minutes on this assessment.         Image: Plan to spend at least 15 minutes on this assessment.         Image: Plan to spend at least 15 minutes on this assessment.         Image: Plan to spend at least 15 minutes on this assessment.         Image: Plan to spend at least 15 minutes on this assessment.         Image: Plan to spend at least 15 minutes on this assessment.         Image: Plan to spend at least 15 minutes on this assessment.         Image: Plan to spend at least 15 minutes on this assessment.         Image: Plan to spend at least 15 minutes on the spend at least 15 minutes on this assessment.         Image: Plan to spend at least 15 minutes on the spe                                                                                                                                                                                                                                                                                                                                                                                                                 | -Looks at Students'<br>Interests<br>-Based on interests,<br>results of career<br>preferences and<br>careers will be given |
|                                    | What's in it for you         Image: Source of the second provide the second provided the second provide | *We highly recommend students complete this                                                                               |