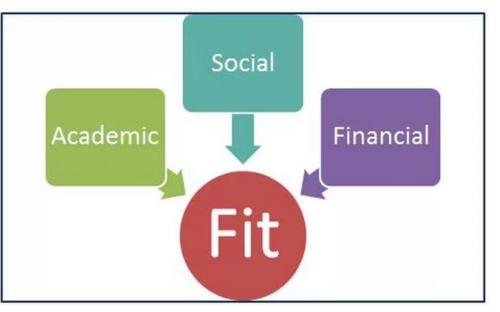

## Finding Your Fit: Continue College Exploration

Students can start creating their college list by combining their career inventory results with their personal preferences.

Identify Personal Preferences:

- > Location
- ≻ Size
- Campus Setting
- > Majors
- Learning Environment
- ≻ Cost

#### **Academic Fit**

**Safety**: The student's GPA and SAT/ACT scores are **above** the admissions averages for the college's most recent freshman class.

**Target**: The student's GPA and SAT/ACT scores **match** the admissions averages for the college's most recent freshman class.

**Reach**: The student's GPA and SAT/ACT scores are **below** the admissions averages for the college's most recent freshman class.