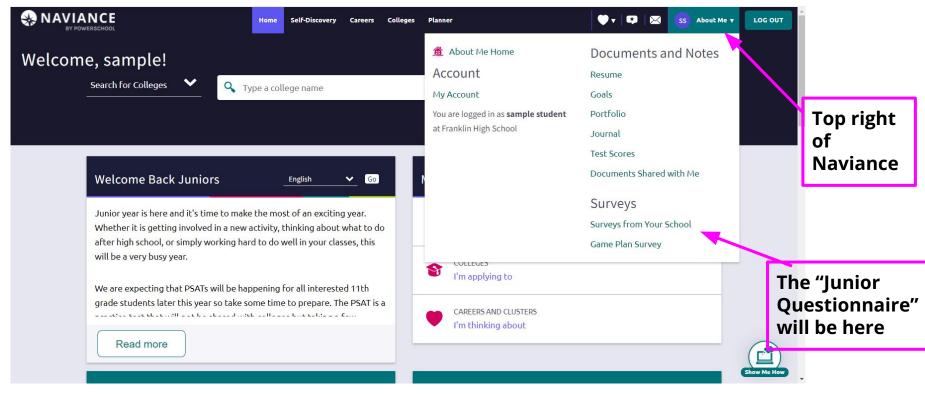

|  |  |
| University of Massachusetts-Lowell<br>Lowell, MA, Small City<br>4 year, Public<br>PIN TO COMPARE<br>PAVORITE | Why?         Average         You           GPA         3.6         N/A0           SAT         1236         N/A           ACT         26         N/A           To demonstrate gravity and graver and grave and gravity and grave and gravity and grave and g | Ph tosyntices on ProFile<br>Updicing College Stores<br>Virtual Tour<br>Virtual Tour<br>Salt,415 Out of State<br>Room & Board \$12,496 | Customize what you see here—Choose a category<br>above                                                             |  |  |

#### **Naviance Admissions Scattergram for UMass Amherst**



#### **Naviance Admissions Scattergram for Curry College**



## **"About Me" Section on Naviance**



#### **Future Meetings:**

# August/Early Fall 2023College Application ProcessFall/Winter 2023Financial Aid (MEFA) webinars

**Questions?** 

A FAQ document will be posted to our website early next week.

## Thank you for attending!