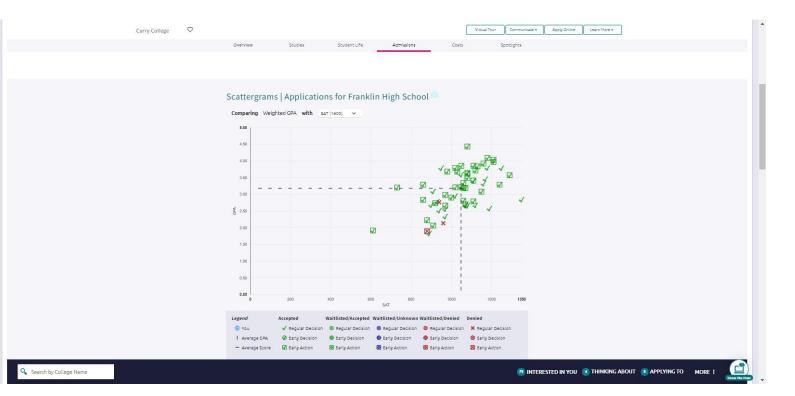

|  |  |
| University of Massachusetts-Lowell<br>Lowell, MA, Small City<br>4 year, Public<br>PIN TO COMPARE<br>PAVORITE | Why?         Average         You           GPA         3.6         N/A0           SAT         1236         N/A           ACT         26         N/A           To demonstrate gravity and graver and grave and gravity and grave and gravity and grave and g | Ph tosyntices on ProFile<br>Updicing College Stores<br>Virtual Tour<br>Virtual Tour<br>Salt,415 Out of State<br>Room & Board \$12,496 | Customize what you see here—Choose a category<br>above                                                             |  |  |

#### **Naviance Admissions Scattergram for UMass Amherst**



#### **Naviance Admissions Scattergram for Curry College**



## **"About Me" Section on Naviance**



#### **Future Meetings:**

# August/Early Fall 2023College Application ProcessFall/Winter 2023Financial Aid (MEFA) webinars

**Questions?** 

A FAQ document will be posted to our website early next week.

## Thank you for attending!