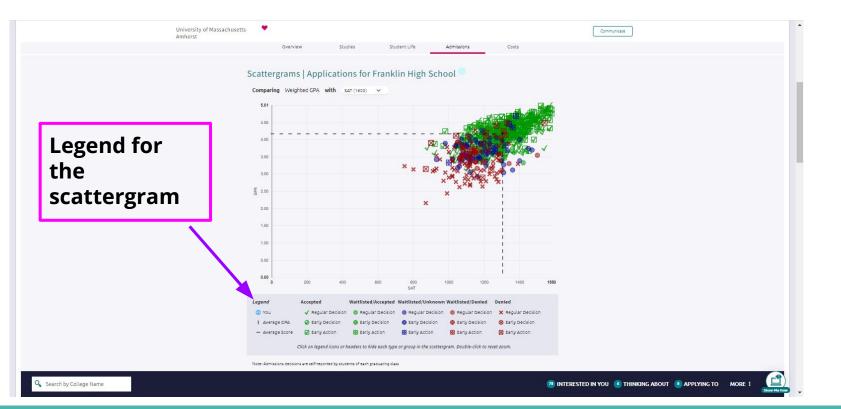

what you see here—Choose a category<br>above                                                             |  |  |
| University of Massachusetts-Lowell<br>Lowell, MA, Small City<br>4 year, Public<br>PIN TO COMPARE<br>PAVORITE | Why?         Average         You           GPA         3.6         N/A0           SAT         1236         N/A           ACT         26         N/A           To demonstrate gravity and graver and grave and gravity and grave and gravity and grave and g | Ph tosyntices on ProFile<br>Updicing College Stores<br>Virtual Tour<br>Virtual Tour<br>Salt,415 Out of State<br>Room & Board \$12,496 | Customize what you see here—Choose a category<br>above                                                             |  |  |

#### **Naviance Admissions Scattergram for UMass Amherst**



#### **Naviance Admissions Scattergram for Curry College**



## **"About Me" Section on Naviance**



#### **Future Meetings:**

# August/Early Fall 2023College Application ProcessFall/Winter 2023Financial Aid (MEFA) webinars

**Questions?** 

A FAQ document will be posted to our website early next week.

## Thank you for attending!