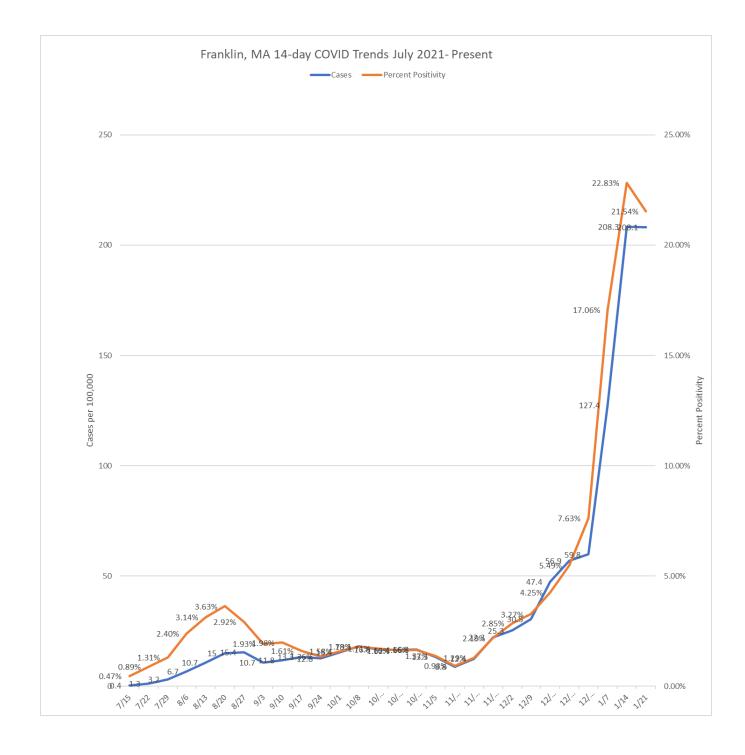

### Health Metrics -- 14-day trends and CDC Transmission Risk Status

|                    | Franklin                       | MA     |                                |        | Norfolk County           |  |  |
|--------------------|--------------------------------|--------|--------------------------------|--------|--------------------------|--|--|
| Report Date<br>DPH | Avg Daily Cases<br>per 100,000 | % +    | Avg Daily Cases<br>per 100,000 | % +    | CDC Transmission<br>Risk |  |  |
| 1/21/22            | 208.1                          | 21.54% | 278.9                          | 20.61% | High Risk                |  |  |
| 1/14/22            | 208.3                          | 22.83% | 267.3                          | 21.52% | High Risk                |  |  |
| 1/7/22             | 127.4                          | 17.06% | 151.7                          | 15.03% | High Risk                |  |  |
| 12/30              | 59.8                           | 7.63%  | 83                             | 7.74%  | High Risk                |  |  |
| 12/23              | 56.9                           | 5.49%  | 67.5                           | 5.66%  | High Risk                |  |  |
| 12/16              | 47.4                           | 4.25%  | 62.2                           | 4.97%  | High Risk                |  |  |
| 12/9               | 30.5                           | 3.27%  | 47.7                           | 4.46%  | High Risk                |  |  |
| 12/2               | 25.3                           | 2.85%  | 34.3                           | 3.6%   | High Risk                |  |  |
| 11/26              | 22.3                           | 2.19%  | 30.5                           | 2.89%  | High Risk                |  |  |
| 11/19              | 12.4                           | 1.29%  | 23                             | 2.26%  | High Risk                |  |  |
| 11/12              | 8.8                            | 0.93%  | 18.2                           | 1.87%  | Substantial Risk         |  |  |
| 11/5               | 13.3                           | 1.37%  | 16.5                           | 1.7%   | Substantial Risk         |  |  |
| 10/29              | 16.8                           | 1.66%  | 17.5                           | 1.76%  | Substantial Risk         |  |  |
| 10/22              | 16.4                           | 1.62%  | 18.5                           | 1.83%  | Substantial Risk         |  |  |
| 10/15              | 16.8                           | 1.71%  | 19                             | 1.82%  | High Risk                |  |  |
| 10/8               | 18.1                           | 1.79%  | 20.3                           | 1.92%  | Substantial Risk         |  |  |
| 10/1               | 15.4                           | 1.58%  | 22.7                           | 2.09%  | Substantial Risk         |  |  |