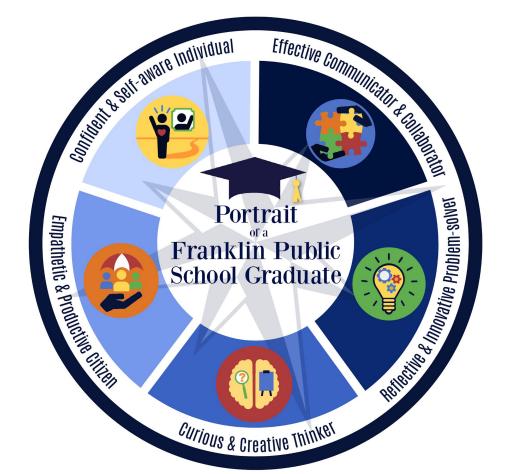

#### Text Components used in each Design

- 1. Title: Portrait of a Graduate
- 2. Owner Identification: Franklin Public Schools
- 3. Five Key Phrases compiled by the committee:
  - a. Confident & Self Aware Individual
  - b. Empathetic & Productive Citizen
  - c. Reflective & Innovative Problem-Solver
  - d. Effective Communicator & Collaborator
  - e. Curious & Creative Thinker

#### **Creative Elements: Imagery Used in Designs**

All graphics and illustrations reflect, reinforce and/or enhance the text, the creative process and theme of the project as a whole.

Umbrella

North Star

Compass/Directionals

Graduate imagery