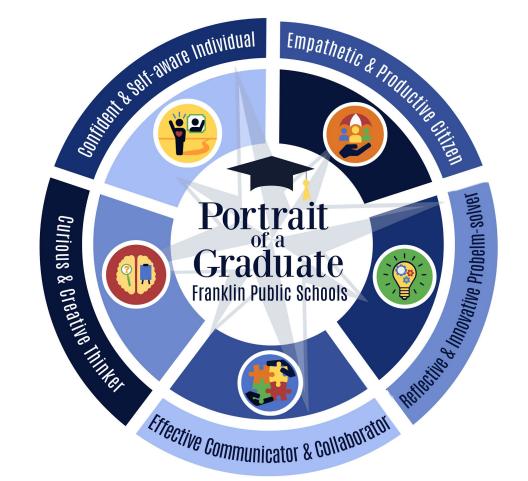

#### Text Components used in each Design

- 1. Title: Portrait of a Graduate
- 2. Owner Identification: Franklin Public Schools
- 3. Five Key Phrases compiled by the committee:
  - a. Confident & Self Aware Individual
  - b. Empathetic & Productive Citizen
  - c. Reflective & Innovative Problem-Solver
  - d. Effective Communicator & Collaborator
  - e. Curious & Creative Thinker

#### **Creative Elements: Imagery Used in Designs**

All graphics and illustrations reflect, reinforce and/or enhance the text, the creative process and theme of the project as a whole.

Umbrella

North Star

Compass/Directionals

Graduate imagery