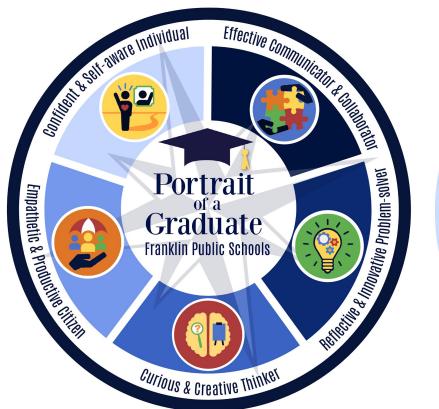

#### Text Components used in each Design

- 1. Title: Portrait of a Graduate
- 2. Owner Identification: Franklin Public Schools
- 3. Five Key Phrases compiled by the committee:
  - a. Confident & Self Aware Individual
  - b. Empathetic & Productive Citizen
  - c. Reflective & Innovative Problem-Solver
  - d. Effective Communicator & Collaborator
  - e. Curious & Creative Thinker

#### **Creative Elements: Imagery Used in Designs**

All graphics and illustrations reflect, reinforce and/or enhance the text, the creative process and theme of the project as a whole.

Umbrella

North Star

Compass/Directionals

Graduate imagery

#### **Chosen Colors & their Meanings**

Navy & Carolina Blues: Franklin's school colors

Brick Red: Red Brick Schoolhouse: History of Education in Franklin

Spring Green: Represents New Beginnings & Growth from K-12

#### **ICONS**:

**Empathetic & Productive Citizen** 

**Effective Communicator & Collaborator** 

Confident & Self Aware Individual

Reflective & Innovative Problem-Solver

**Curious & Creative Thinker** 

STREAM & Propling