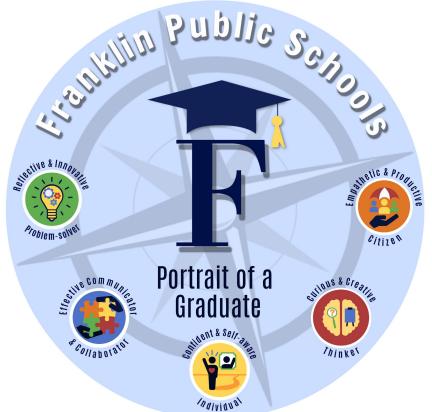

#### Text Components used in each Design

- 1. Title: Portrait of a Graduate
- 2. Owner Identification: Franklin Public Schools
- 3. Five Key Phrases compiled by the committee:
  - a. Confident & Self Aware Individual
  - b. Empathetic & Productive Citizen
  - c. Reflective & Innovative Problem-Solver
  - d. Effective Communicator & Collaborator
  - e. Curious & Creative Thinker

#### **Creative Elements: Imagery Used in Designs**

All graphics and illustrations reflect, reinforce and/or enhance the text, the creative process and theme of the project as a whole.

Umbrella

North Star

Compass/Directionals

Graduate imagery

#### **Chosen Colors & their Meanings**

Navy & Carolina Blues: Franklin's school colors

Brick Red: Red Brick Schoolhouse: History of Education in Franklin

Spring Green: Represents New Beginnings & Growth from K-12

#### **ICONS**:

**Empathetic & Productive Citizen** 

**Effective Communicator & Collaborator** 

Confident & Self Aware Individual

Reflective & Innovative Problem-Solver

**Curious & Creative Thinker** 

STREAM & Propling