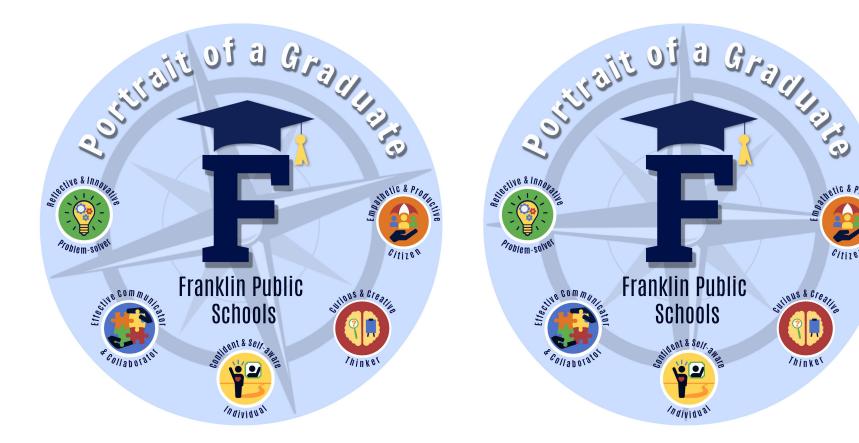

#### Text Components used in each Design

- 1. Title: Portrait of a Graduate
- 2. Owner Identification: Franklin Public Schools
- 3. Five Key Phrases compiled by the committee:
  - a. Confident & Self Aware Individual
  - b. Empathetic & Productive Citizen
  - c. Reflective & Innovative Problem-Solver
  - d. Effective Communicator & Collaborator
  - e. Curious & Creative Thinker

#### **Creative Elements: Imagery Used in Designs**

All graphics and illustrations reflect, reinforce and/or enhance the text, the creative process and theme of the project as a whole.

Umbrella

North Star

Compass/Directionals

Graduate imagery

#### **Chosen Colors & their Meanings**

Navy & Carolina Blues: Franklin's school colors

Brick Red: Red Brick Schoolhouse: History of Education in Franklin

Spring Green: Represents New Beginnings & Growth from K-12

Golden Yellow: Represents Happiness & Positivity

Warm Orange: Represents Enthusiasm & Determination

#### **ICONS**:

**Empathetic & Productive Citizen** 

**Effective Communicator & Collaborator** 

Confident & Self Aware Individual

Reflective & Innovative Problem-Solver

**Curious & Creative Thinker** 

STREAM & Propling