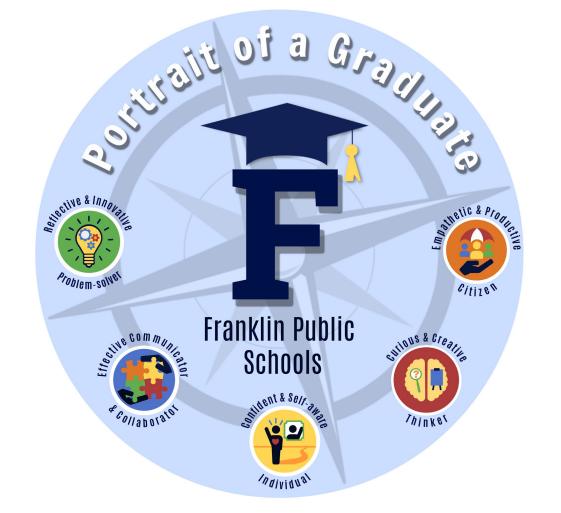

#### Text Components used in each Design

- 1. Title: Portrait of a Graduate
- 2. Owner Identification: Franklin Public Schools
- 3. Five Key Phrases compiled by the committee:
  - a. Confident & Self Aware Individual
  - b. Empathetic & Productive Citizen
  - c. Reflective & Innovative Problem-Solver
  - d. Effective Communicator & Collaborator
  - e. Curious & Creative Thinker

#### **Creative Elements: Imagery Used in Designs**

All graphics and illustrations reflect, reinforce and/or enhance the text, the creative process and theme of the project as a whole.

Umbrella

North Star

Compass/Directionals

Graduate imagery