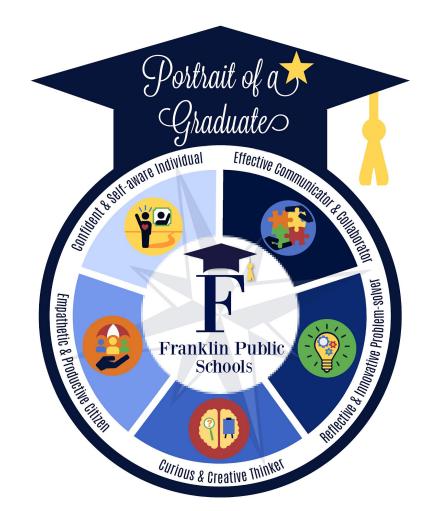

#### Text Components used in each Design

- 1. Title: Portrait of a Graduate
- 2. Owner Identification: Franklin Public Schools
- 3. Five Key Phrases compiled by the committee:
  - a. Confident & Self Aware Individual
  - b. Empathetic & Productive Citizen
  - c. Reflective & Innovative Problem-Solver
  - d. Effective Communicator & Collaborator
  - e. Curious & Creative Thinker

#### **Creative Elements: Imagery Used in Designs**

All graphics and illustrations reflect, reinforce and/or enhance the text, the creative process and theme of the project as a whole.

Umbrella

North Star

Compass/Directionals

Graduate imagery

#### **Chosen Colors & their Meanings**

Navy & Carolina Blues: Franklin's school colors

Brick Red: Red Brick Schoolhouse: History of Education in Franklin

Spring Green: Represents New Beginnings & Growth from K-12

Golden Yellow: Represents Happiness & Positivity

Warm Orange: Represents Enthusiasm & Determination

#### **ICONS**:

**Empathetic & Productive Citizen** 

**Effective Communicator & Collaborator** 

Confident & Self Aware Individual

Reflective & Innovative Problem-Solver

**Curious & Creative Thinker** 

STREAM & Propling