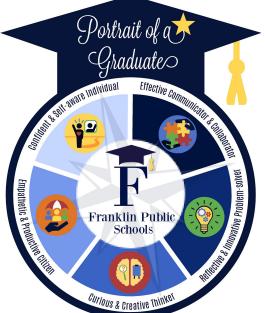

#### Text Components used in each Design

- 1. Title: Portrait of a Graduate
- 2. Owner Identification: Franklin Public Schools
- 3. Five Key Phrases compiled by the committee:
  - a. Confident & Self Aware Individual
  - b. Empathetic & Productive Citizen
  - c. Reflective & Innovative Problem-Solver
  - d. Effective Communicator & Collaborator
  - e. Curious & Creative Thinker

#### **Creative Elements: Imagery Used in Designs**

All graphics and illustrations reflect, reinforce and/or enhance the text, the creative process and theme of the project as a whole.

Umbrella

North Star

Compass/Directionals

Graduate imagery

#### **Chosen Colors & their Meanings**

Navy & Carolina Blues: Franklin's school colors

Brick Red: Red Brick Schoolhouse: History of Education in Franklin

Spring Green: Represents New Beginnings & Growth from K-12

#### **ICONS**:

**Empathetic & Productive Citizen** 

**Effective Communicator & Collaborator** 

Confident & Self Aware Individual

Reflective & Innovative Problem-Solver

**Curious & Creative Thinker** 

STREAM & Propling