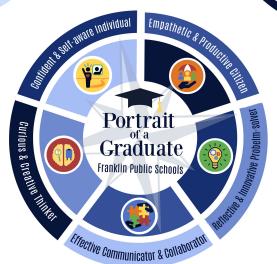

#### Text Components used in each Design

- 1. Title: Portrait of a Graduate
- 2. Owner Identification: Franklin Public Schools
- 3. Five Key Phrases compiled by the committee:
  - a. Confident & Self Aware Individual
  - b. Empathetic & Productive Citizen
  - c. Reflective & Innovative Problem-Solver
  - d. Effective Communicator & Collaborator
  - e. Curious & Creative Thinker

#### **Creative Elements: Imagery Used in Designs**

All graphics and illustrations reflect, reinforce and/or enhance the text, the creative process and theme of the project as a whole.

Umbrella

North Star

Compass/Directionals

Graduate imagery

#### **Chosen Colors & their Meanings**

Navy & Carolina Blues: Franklin's school colors

Brick Red: Red Brick Schoolhouse: History of Education in Franklin

Spring Green: Represents New Beginnings & Growth from K-12

#### **ICONS**:

**Empathetic & Productive Citizen** 

**Effective Communicator & Collaborator** 

Confident & Self Aware Individual

Reflective & Innovative Problem-Solver

**Curious & Creative Thinker** 

STREAM & Propling