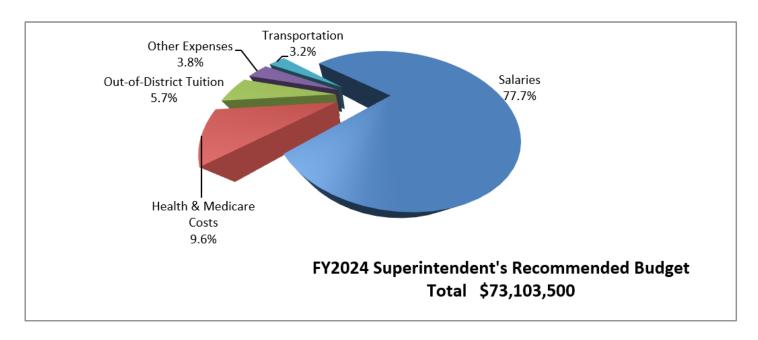

# SUPERINTENDENT'S RECOMMENDED FY2024 BUDGET DETAIL BY MAJOR CATEGORY

| Major Category          | Amount       | Percentage of Total |
|-------------------------|--------------|---------------------|
| Salaries                | \$56,834,110 | 77.74%              |
| Health & Medicare Costs | \$7,011,850  | 9.59%               |
| Out-of-District Tuition | \$4,169,180  | 5.70%               |
| Other Expenses          | \$2,751,418  | 3.76%               |
| Transportation          | \$2,336,942  | 3.20%               |
| Total                   | \$73,103,500 | 100.00%             |