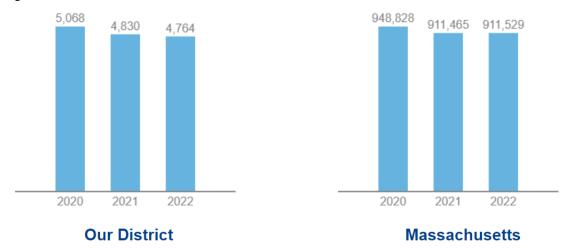

Note: The COVID-19 pandemic had a profound impact on the 2020-21 school year. Data reported below may have been affected by the pandemic. Please keep this in mind when reviewing the data, and take particular care when comparing the data over multiple school years. Additionally, Grade 10 results for the spring 2021 science test are not available because students in the class of 2023 were not required to take the science MCAS test.



**English Language Arts - Grades 3-8** 

### **Mathematics - Grades 3-8**



**English Language Arts - Grade 10** 



### **Mathematics - Grade 10**



Science - Grades 5 & 8



**Science - Grade 10** 



# **Student Enrollment**

The total number of students enrolled, including Pre-kindergarten (PK), kindergarten (K), and students who attend beyond grade 12.



# **Teacher Qualifications**

The percentage of teachers who are licensed, the percentage of teachers who are licensed in the subject(s) they teach, and the percentage of teachers who are considered experienced, meaning they have been teaching in a Massachusetts public school for at least 3 years. In some schools, like charter schools, teachers are not required to have a teacher's license.

98.6% of Franklin teachers are licensed. 97.6% of teachers are licensed in the subject they teach. 84.4% of teachers are experienced teachers.



#### **Finance**

The total dollars spent per student, broken down by the source of funds. Funding comes from federal, state, and local sources. The amount of money spent per student depends on many factors, including student enrollment, staffing, special pr