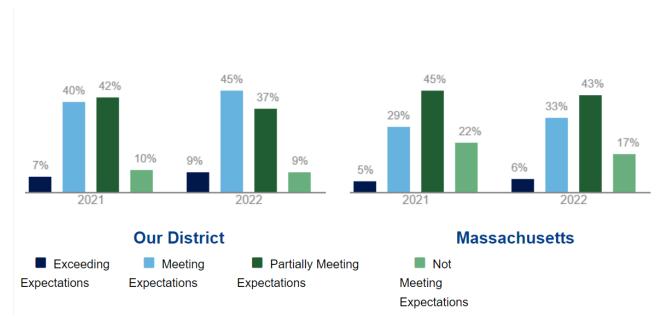

stered local assessments as appropriate. The following information represents the achievement profile of Franklin Public Schools, as reported in the District and School Report Card.

The link for the 2022-2023 District and School Report Cards is here.

# **Student Performance on MCAS**

Note: The COVID-19 pandemic had a profound impact on the 2020-21 school year. Data reported below may have been affected by the pandemic. Please keep this in mind when reviewing the data, and take particular care when comparing the data over multiple school years. Additionally, Grade 10 results for the spring 2021 science test are not available because students in the class of 2023 were not required to take the science MCAS test.



**English Language Arts - Grades 3-8** 

### **Mathematics - Grades 3-8**



**English Language Arts - Grade 10** 



### **Mathematics - Grade 10**



Science - Grades 5 & 8



**Science - Grade 10** 



# **Student Enrollment**

The total number of students enrolled, including Pre-kindergarten (PK), kindergarten (K), and students who attend beyond grade 12.



# **Teacher Qualifications**

The percentage of teachers who are licensed, the percentage of teachers who are licensed in the subject(s) they teach, and the percentage of teachers who are considered experienced, meaning they have been teaching in a Massachusetts public school for at least 3 years. In some schools, like charter schools, teachers are not required to have a teacher's license.

98.6% of Franklin teachers are licensed. 97.6% of teachers are licensed in the subject they teach. 84.4% of teachers