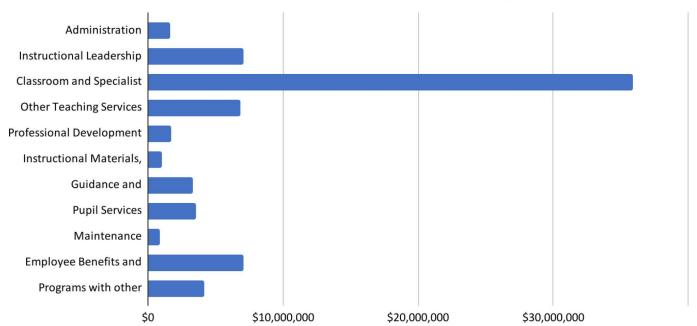

# **DESE FUNCTION CATEGORIES**

The MA Department of Elementary and Secondary Education (DESE) analyzes expenses by eleven function categories shown below in summary and in detail.

| DESE Function | Category Description                              | FY24 Budgeted<br>Amount | FY24<br>Increase/Decrease | Percentage<br>Increase/Decrease |
|---------------|---------------------------------------------------|-------------------------|---------------------------|---------------------------------|
| 1000          | Administration                                    | \$1,643,444             | \$86,428                  | 5.55%                           |
| 2100 - 2200   | Instructional leadership                          | \$7,036,257             | \$375,517                 | 5.64%                           |
| 2305, 2310    | Classroom and specialist teachers                 | \$35,917,210            | \$1,546,545               | 4.50%                           |
| 2315 - 2345   | Other teaching services                           | \$6,865,199             | \$379,324                 | 5.85%                           |
| 2350          | Professional Development                          | \$1,676,415             | (\$28,002)                | -1.64%                          |
| 2400          | Instructional materials, technology and equipment | \$994,150               | \$35,961                  | 3.75%                           |
| 2700 - 2900   | Guidance and psychological services               | \$3,333,887             | \$209,542                 | 6.71%                           |
| 3000          | Student services                                  | \$3,523,381             | (\$433,421)               | -10.95%                         |
| 4000          | Maintenance/Technology                            | \$867,527               | (\$41,803)                | -4.60%                          |
| 5000          | Employee benefits and fixed charges               | \$7,076,850             | \$52,489                  | 0.75%                           |
| 9000          | Programs with other school districts (tuition)    | \$4,169,180             | \$700,095                 | 20.18%                          |
|               | Total                                             | \$73,103,500            | 2,882,675                 | 4.11%                           |

# DESE Eleven Categories of Expenses as a Percentage of the FY24 Superintendent's Recommended Budget

# FY24 Superintendent's Recommended budget by DESE category