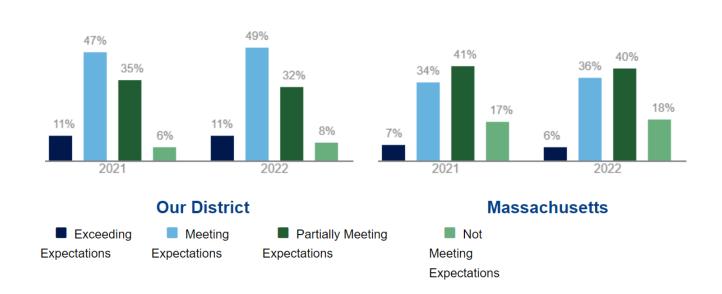

of Franklin Public Schools, as reported in the District and School Report Card.

The link for the 2022-2023 District and School Report Cards is here.

# **Student Performance on MCAS**

Note: The COVID-19 pandemic had a profound impact on the 2020-21 school year. Data reported below may have been affected by the pandemic. Please keep this in mind when reviewing the data, and take particular care when comparing the data over multiple school years. Additionally, Grade 10 results for the spring 2021 science test are not available because students in the class of 2023 were not required to take the science MCAS test.



**English Language Arts - Grades 3-8** 

### **Mathematics - Grades 3-8**



**English Language Arts - Grade 10** 



### **Mathematics - Grade 10**



Science - Grades 5 & 8



**Science - Grade 10** 



# **Student Enrollment**

The total number of students enrolled, including Pre-kindergarten (PK), kindergarten (K), and students who attend beyond grade 12.



# **Teacher Qualifications**

The percentage of teachers who are licensed, the percentage of teachers who are licensed in the subject(s) they teach, and the percentage of teachers who are considered experienced, meaning they have been teaching in a Massachusetts public school for at least 3 years. In some schools, like charter schools, teachers are not required to have a teacher's license.

98.6% of Franklin teachers are licensed. 97.6% of teachers are licensed in the subject they teach. 84.4% of teachers are experienced teachers.



#### **Finance**

The total dollars spent per student, broken down by t