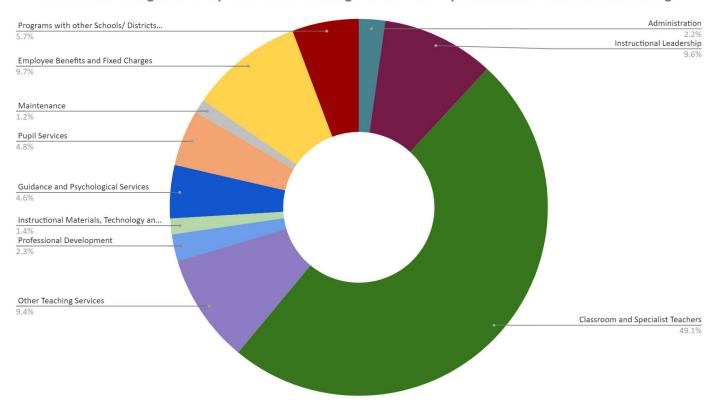

# **DESE FUNCTION CATEGORIES**

The MA Department of Elementary and Secondary Education (DESE) analyzes expenses by eleven function categories shown below in summary and in detail.

| DESE Function | Category Description                              | FY24 Budgeted<br>Amount | FY24<br>Increase/Decrease | Percentage<br>Increase/Decrease |
|---------------|---------------------------------------------------|-------------------------|---------------------------|---------------------------------|
| 1000          | Administration                                    | \$1,643,444             | \$86,428                  | 5.55%                           |
| 2100 - 2200   | Instructional leadership                          | \$7,036,257             | \$375,517                 | 5.64%                           |
| 2305, 2310    | Classroom and specialist teachers                 | \$35,917,210            | \$1,546,545               | 4.50%                           |
| 2315 - 2345   | Other teaching services                           | \$6,865,199             | \$379,324                 | 5.85%                           |
| 2350          | Professional Development                          | \$1,676,415             | (\$28,002)                | -1.64%                          |
| 2400          | Instructional materials, technology and equipment | \$994,150               | \$35,961                  | 3.75%                           |
| 2700 - 2900   | Guidance and psychological services               | \$3,333,887             | \$209,542                 | 6.71%                           |
| 3000          | Student services                                  | \$3,523,381             | (\$433,421)               | -10.95%                         |
| 4000          | Maintenance/Technology                            | \$867,527               | (\$41,803)                | -4.60%                          |
| 5000          | Employee benefits and fixed charges               | \$7,076,850             | \$52,489                  | 0.75%                           |
| 9000          | Programs with other school districts (tuition)    | \$4,169,180             | \$700,095                 | 20.18%                          |
|               | Total                                             | \$73,103,500            | 2,882,675                 | 4.11%                           |

# DESE Eleven Categories of Expenses as a Percentage of the FY24 Superintendent's Recommended Budget

# FY24 Superintendent's Recommended budget by DESE category