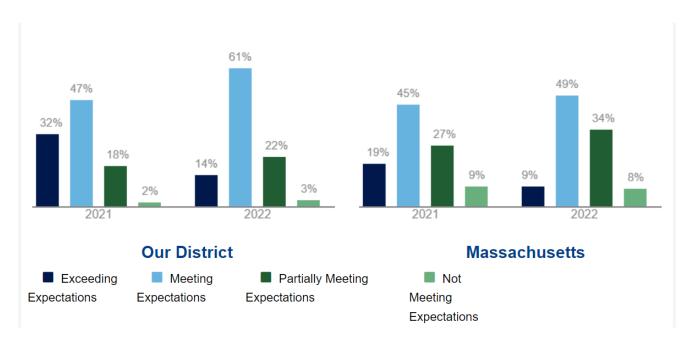

The following information represents the achievement profile of Franklin Public Schools, as reported in the District and School Report Card.

The link for the 2022-2023 District and School Report Cards is here.

# **Student Performance on MCAS**

Note: The COVID-19 pandemic had a profound impact on the 2020-21 school year. Data reported below may have been affected by the pandemic. Please keep this in mind when reviewing the data, and take particular care when comparing the data over multiple school years. Additionally, Grade 10 results for the spring 2021 science test are not available because students in the class of 2023 were not required to take the science MCAS test.



**English Language Arts - Grades 3-8** 

### **Mathematics - Grades 3-8**



**English Language Arts - Grade 10** 



### **Mathematics - Grade 10**



Science - Grades 5 & 8



**Science - Grade 10** 



# **Student Enrollment**

The total number of students enrolled, including Pre-kindergarten (PK), kindergarten (K), and students who attend beyond grade 12.



# **Teacher Qualifications**

The percentage of teachers who are licensed, the percentage of teachers who are licensed in the subject(s) they teach, and the percentage of teachers who are considered experienced, meaning they have been teaching in a Massachusetts public school for at least 3 years. In some schools, like charter schools, teachers are not required to have a teacher's license.

98.6% of Franklin teachers are licensed. 97.6% of teachers are licensed in the subject they teach. 84.4% of teachers are experienced teachers.



#### **Fina