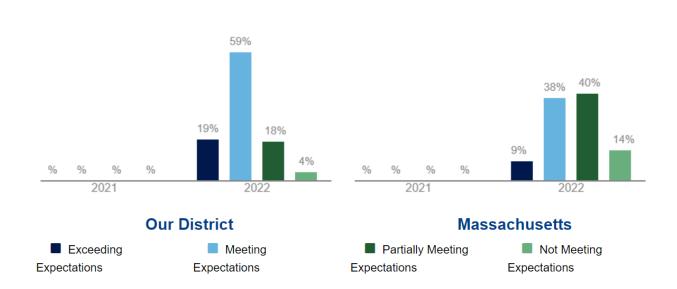

, as reported in the District and School Report Card.

The link for the 2022-2023 District and School Report Cards is here.

# **Student Performance on MCAS**

Note: The COVID-19 pandemic had a profound impact on the 2020-21 school year. Data reported below may have been affected by the pandemic. Please keep this in mind when reviewing the data, and take particular care when comparing the data over multiple school years. Additionally, Grade 10 results for the spring 2021 science test are not available because students in the class of 2023 were not required to take the science MCAS test.



**English Language Arts - Grades 3-8** 

### **Mathematics - Grades 3-8**



**English Language Arts - Grade 10** 



### **Mathematics - Grade 10**



Science - Grades 5 & 8



**Science - Grade 10** 



# **Student Enrollment**

The total number of students enrolled, including Pre-kindergarten (PK), kindergarten (K), and students who attend beyond grade 12.



# **Teacher Qualifications**

The percentage of teachers who are licensed, the percentage of teachers who are licensed in the subject(s) they teach, and the percentage of teachers who are considered experienced, meaning they have been teaching in a Massachusetts public school for at least 3 years. In some schools, like charter schools, teachers are not required to have a teacher's license.

98.6% of Franklin teachers are licensed. 97.6% of teachers are licensed in the subject they teach. 84.4% of teachers are experienced teachers.



#### **Finance**

The total dollars spent per student, broken down by the source of funds. Funding