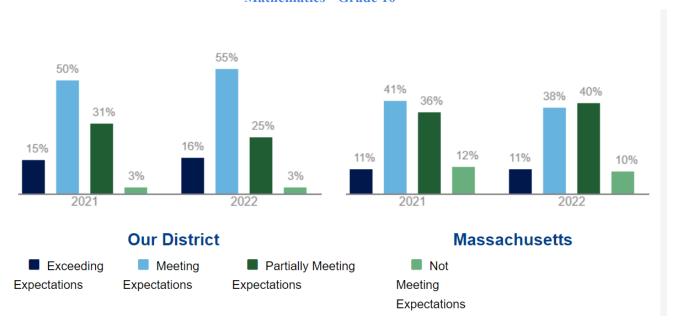

ts the achievement profile of Franklin Public Schools, as reported in the District and School Report Card.

The link for the 2022-2023 District and School Report Cards is here.

# **Student Performance on MCAS**

Note: The COVID-19 pandemic had a profound impact on the 2020-21 school year. Data reported below may have been affected by the pandemic. Please keep this in mind when reviewing the data, and take particular care when comparing the data over multiple school years. Additionally, Grade 10 results for the spring 2021 science test are not available because students in the class of 2023 were not required to take the science MCAS test.



**English Language Arts - Grades 3-8** 

### **Mathematics - Grades 3-8**



**English Language Arts - Grade 10** 



### **Mathematics - Grade 10**



Science - Grades 5 & 8



**Science - Grade 10** 



# **Student Enrollment**

The total number of students enrolled, including Pre-kindergarten (PK), kindergarten (K), and students who attend beyond grade 12.



# **Teacher Qualifications**

The percentage of teachers who are licensed, the percentage of teachers who are licensed in the subject(s) they teach, and the percentage of teachers who are considered experienced, meaning they have been teaching in a Massachusetts public school for at least 3 years. In some schools, like charter schools, teachers are not required to have a teacher's license.

98.6% of Franklin teachers are licensed. 97.6% of teachers are licensed in the subject they teach. 84.4% of teachers are experienced teachers.



#### **Finance**

The total dollars spent per