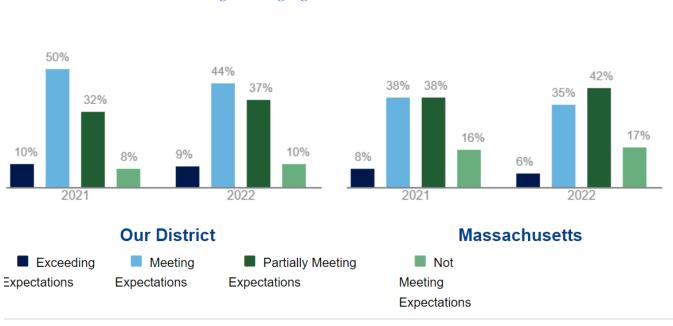

students at various levels participate. Students participated and were administered local assessments as appropriate. The following information represents the achievement profile of Franklin Public Schools, as reported in the District and School Report Card.

The link for the 2022-2023 District and School Report Cards is here.

# **Student Performance on MCAS**

Note: The COVID-19 pandemic had a profound impact on the 2020-21 school year. Data reported below may have been affected by the pandemic. Please keep this in mind when reviewing the data, and take particular care when comparing the data over multiple school years. Additionally, Grade 10 results for the spring 2021 science test are not available because students in the class of 2023 were not required to take the science MCAS test.



**English Language Arts - Grades 3-8** 

### **Mathematics - Grades 3-8**



**English Language Arts - Grade 10** 



### **Mathematics - Grade 10**



Science - Grades 5 & 8



**Science - Grade 10** 



# **Student Enrollment**

The total number of students enrolled, including Pre-kindergarten (PK), kindergarten (K), and students who attend beyond grade 12.



# **Teacher Qualifications**

The percentage of teachers who are licensed, the percentage of teachers who are licensed in the subject(s) they teach, and the percentage of teachers who are considered experienced, meaning they have been teaching in a Massachusetts public school for at least 3 years. In some schools, like charter schools, teachers are not required to have a teacher's license.

98.6% of Franklin teachers are licensed