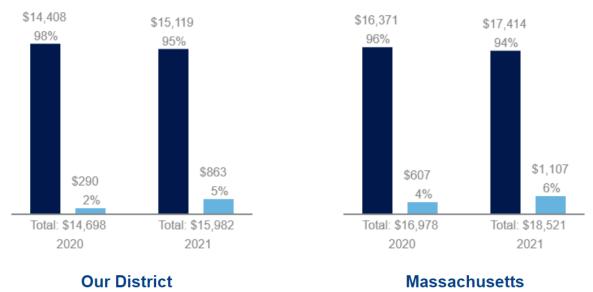

nsed, the percentage of teachers who are licensed in the subject(s) they teach, and the percentage of teachers who are considered experienced, meaning they have been teaching in a Massachusetts public school for at least 3 years. In some schools, like charter schools, teachers are not required to have a teacher's license.

98.6% of Franklin teachers are licensed. 97.6% of teachers are licensed in the subject they teach. 84.4% of teachers are experienced teachers.



#### **Finance**

The total dollars spent per student, broken down by the source of funds. Funding comes from federal, state, and local sources. The amount of money spent per student depends on many factors, including student enrollment, staffing, special programs, and whether the school receives state or federal grant funds.



**Source: MA DESE School and District Report Cards** 

For additional data about Franklin, please visit MA DESE School and District Profiles



# Enrollment Summary\* (2022-2023)

#### Enrollment by Grade (2022-2023)

|                                                |     |     |     |     | Enrolln | nent by | Grade | (2022- | 23) |     |     |     |     |     |    |       |
|------------------------------------------------|-----|-----|-----|-----|---------|---------|-------|--------|-----|-----|-----|-----|-----|-----|----|-------|
|                                                | PK  | K   | 1   | 2   | 3       | 4       | 5     | 6      | 7   | 8   | 9   | 10  | 11  | 12  | SP | Total |
| Annie Sullivan Middle<br>School                | 0   | 0   | 0   | 0   | 0       | 0       | 0