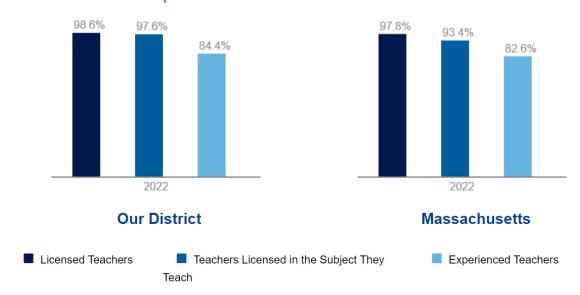

Grade 10** 



### **Mathematics - Grade 10**



Science - Grades 5 & 8



**Science - Grade 10** 



# **Student Enrollment**

The total number of students enrolled, including Pre-kindergarten (PK), kindergarten (K), and students who attend beyond grade 12.



# **Teacher Qualifications**

The percentage of teachers who are licensed, the percentage of teachers who are licensed in the subject(s) they teach, and the percentage of teachers who are considered experienced, meaning they have been teaching in a Massachusetts public school for at least 3 years. In some schools, like charter schools, teachers are not required to have a teacher's license.

98.6% of Franklin teachers are licensed. 97.6% of teachers are licensed in the subject they teach. 84.4% of teachers are experienced teachers.



#### **Finance**

The total dollars spent per student, broken down by the source of funds. Funding comes from federal, state, and local sources. The amount of money spent per student depends on many factors, including student enrollment, staffing, special programs, and whether the school receives state or federal grant funds.



**Source: MA DESE School and District Report Cards** 

For additional data about Franklin, please visit MA DESE School and District Profiles



# Enrollment Summary\* (2022-2023)

#### Enrollment by Grade (2022-2023)

|                                                |     |     |     |     | Enrolln | nent by | Grade | (2022- | 23) |     |     |     |     |     |    |       |
|------------------------------------------------|-----|-----|-----|-----|---------|----