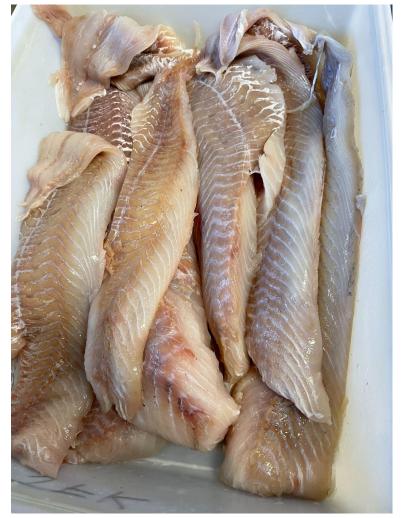

#### **New Scratch Menu Features**

- Korean BBQ Ramen Bowl
- Locally Sourced Steak Tips with Brown Rice and Asparagus
- Roasted Turkey, Mashed Potatoes, Roasted Carrots, and Garlic Breadstick
- Pot Roast with Locally Sourced Beef Chuck Roast
- Carnitas Tacos with Local Tortillas, Salsa Verde, Cotija Cheese, and Slaw
- Chicken Tagine with Bulgur Salad, and Moroccan Carrot Salad
- Marinated Chicken with Risotto and Roasted Butternut Squash
- Greek Chicken Rice Bowl with Tzatziki, Mediterranean Salad, and Falafel
- Locally Sourced Fish Bake with Roasted Vegetables and Garlic Breadstick