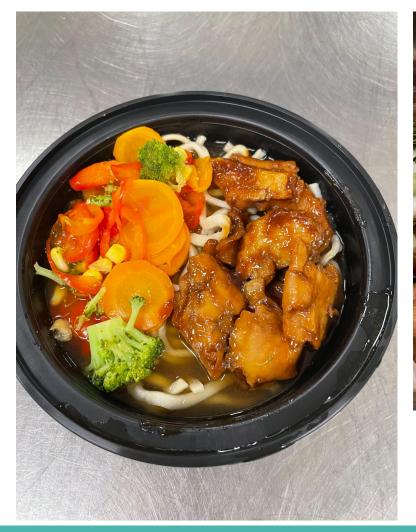

#### **New Scratch Menu Features**

- Korean BBQ Ramen Bowl
- Locally Sourced Steak Tips with Brown Rice and Asparagus
- Roasted Turkey, Mashed Potatoes, Roasted Carrots, and Garlic Breadstick
- Pot Roast with Locally Sourced Beef Chuck Roast
- Carnitas Tacos with Local Tortillas, Salsa Verde, Cotija Cheese, and Slaw
- Chicken Tagine with Bulgur Salad, and Moroccan Carrot Salad
- Marinated Chicken with Risotto and Roasted Butternut Squash
- Greek Chicken Rice Bowl with Tzatziki, Mediterranean Salad, and Falafel
- Locally Sourced Fish Bake with Roasted Vegetables and Garlic Breadstick