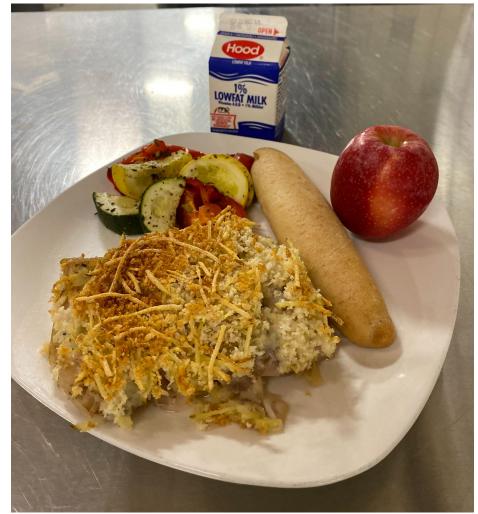

#### **New Scratch Menu Features**

- Korean BBQ Ramen Bowl
- Locally Sourced Steak Tips with Brown Rice and Asparagus
- Roasted Turkey, Mashed Potatoes, Roasted Carrots, and Garlic Breadstick
- Pot Roast with Locally Sourced Beef Chuck Roast
- Carnitas Tacos with Local Tortillas, Salsa Verde, Cotija Cheese, and Slaw
- Chicken Tagine with Bulgur Salad, and Moroccan Carrot Salad
- Marinated Chicken with Risotto and Roasted Butternut Squash
- Greek Chicken Rice Bowl with Tzatziki, Mediterranean Salad, and Falafel
- Locally Sourced Fish Bake with Roasted Vegetables and Garlic Breadstick