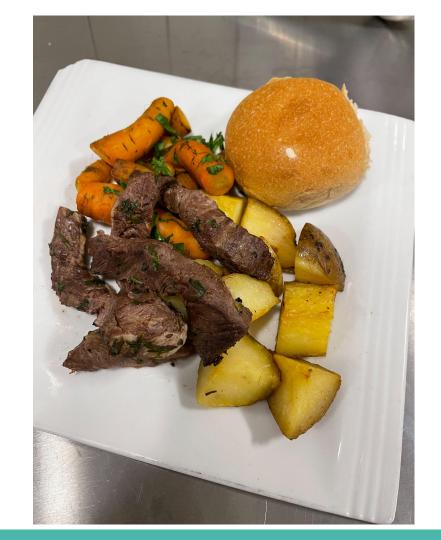

#### **New Scratch Menu Features**

- Korean BBQ Ramen Bowl
- Locally Sourced Steak Tips with Brown Rice and Asparagus
- Roasted Turkey, Mashed Potatoes, Roasted Carrots, and Garlic Breadstick
- Pot Roast with Locally Sourced Beef Chuck Roast
- Carnitas Tacos with Local Tortillas, Salsa Verde, Cotija Cheese, and Slaw
- Chicken Tagine with Bulgur Salad, and Moroccan Carrot Salad
- Marinated Chicken with Risotto and Roasted Butternut Squash
- Greek Chicken Rice Bowl with Tzatziki, Mediterranean Salad, and Falafel
- Locally Sourced Fish Bake with Roasted Vegetables and Garlic Breadstick