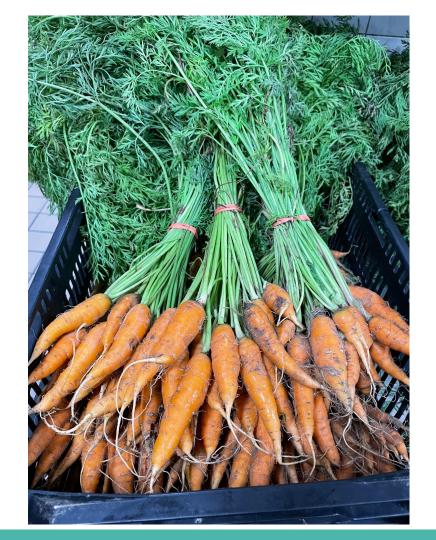

#### New for School Year 2023-2024

- Universal Free School Meals Continues
- New District Chef position
  - Increasing Scratch Cooking In District
  - Expanded Farm to School Program
- Equipment Investments
- Adult & Catering Programs
- ECDC Lunch Service

#### **New Scratch Menu Features**

- Korean BBQ Ramen Bowl
- Locally Sourced Steak Tips with Brown Rice and Asparagus
- Roasted Turkey, Mashed Potatoes, Roasted Carrots, and Garlic Breadstick
- Pot Roast with Locally Sourced Beef Chuck Roast
- Carnitas Tacos with Local Tortillas, Salsa Verde, Cotija Cheese, and Slaw
- Chicken Tagine with Bulgur Salad, and Moroccan Carrot Salad
- Marinated Chicken with Risotto and Roasted Butternut Squash
- Greek Chicken Rice Bowl with Tzatziki, Mediterranean Salad, and Falafel
- Locally Sourced Fish Bake with Roasted Vegetables and Garlic Breadstick