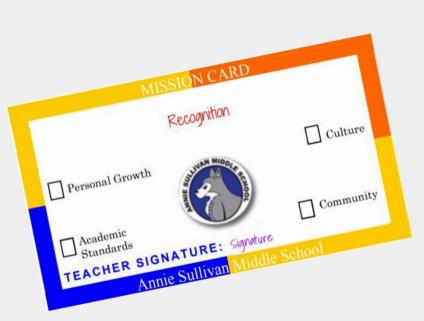

## Mission Card Program

#### **COMMUNITY**

In partnership with parents and the greater Franklin community, our mission is to educate our students to be resourceful, accountable, responsive, and contributing members of our global society.

#### **CULTURE**

We provide a safe learning environment that fosters tolerance, encourages compassion, and cultivates respect for individual differences. We promote teamwork in a collaborative environment.

### PERSONAL GROWTH

ASMS celebrates the unique qualities of early adolescence by nurturing the physical, social, emotional, and intellectual growth of all students. We model perseverance, positive risk taking, mindfulness, and self-reflection through our daily actions.

### **ACADEMIC STANDARDS**

We encourage independent, creative, and critical thinking in a rigorous program of studies that promotes student excellence. Our team of educators combines passion with innovative practices and 21st century technology to inspire lifelong learners.