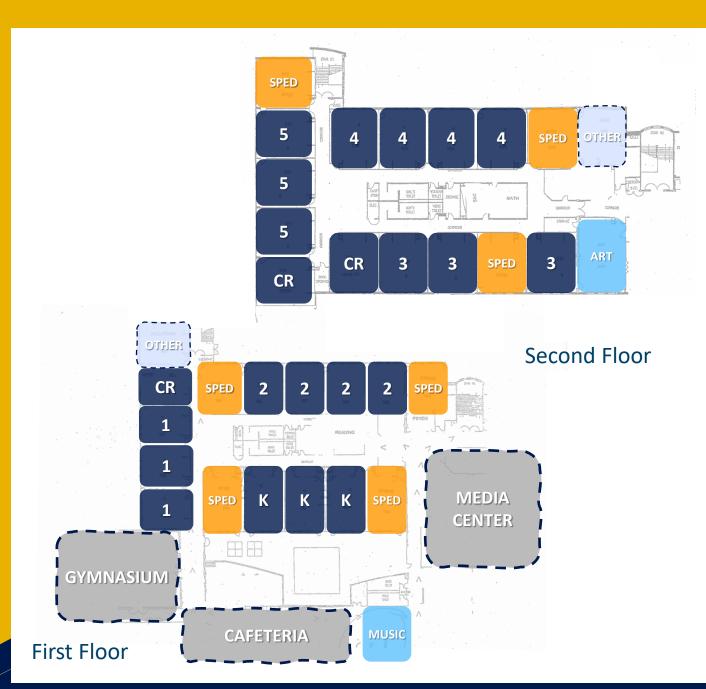

Second Floor

SPED

| Oak Street Elementary                | Legend | Capacity | Units | Building<br>Capacity | Target<br>Utilization | Functional<br>Capacity |
|--------------------------------------|--------|----------|-------|----------------------|-----------------------|------------------------|
| Kindergarten Classrooms              |        | 18       | 4     | 72                   | 85%                   | 61.2                   |
| Standard Classrooms                  |        | 20       | 20    | 400                  | 85%                   | 340                    |
| Learning Support / Special Education |        | 10       | 7     | 70                   | 85%                   | 60                     |
| Art Classroom                        |        | 20       | 1     | 20                   | 85%                   | 17                     |
| Music Classroom                      |        | 20       | 1     | 20                   | 85%                   | 17                     |
| TOTAL                                |        |          |       | 572                  |                       | 486                    |

| Oak Street Elementary                | Legend | Capacity | Units | Building<br>Capacity | Target<br>Utilization | Functional<br>Capacity |
|--------------------------------------|--------|----------|-------|----------------------|-----------------------|------------------------|
| Kindergarten Classrooms              |        | 18       | 4     | 72                   | 85%                   | 61.2                   |
| Standard Classrooms                  |        | 20       | 20    | 400                  | 85%                   | 340                    |
| Learning Support / Special Education |        | 10       | 7     | 70                   | 85%                   | 60                     |
| Art Classroom                        |        | 20       | 1     | 20                   | 85%                   | 17                     |
| Music Classroom                      |        | 20       | 1     | 20                   | 85%                   | 17                     |
| TOTAL                                |        |          |       | 572                  |                       | 486                    |

| Analysis                      |        | Area per student |           |          | Utilization |        |          |  |
|-------------------------------|--------|------------------|-----------|----------|-------------|--------|----------|--|
| Building area (SF)            | 74,361 | Area             | Benchmark | Variance | Utilization | Target | Variance |  |
| Current enrollment            | 359    | 207              | 180       | 27       | 62%         | 85%    | 23%      |  |
| Projected Enrollment (10 Yrs) | 402    | 185              | 180       | 5        | 69%         | 85%    | 16%      |  |