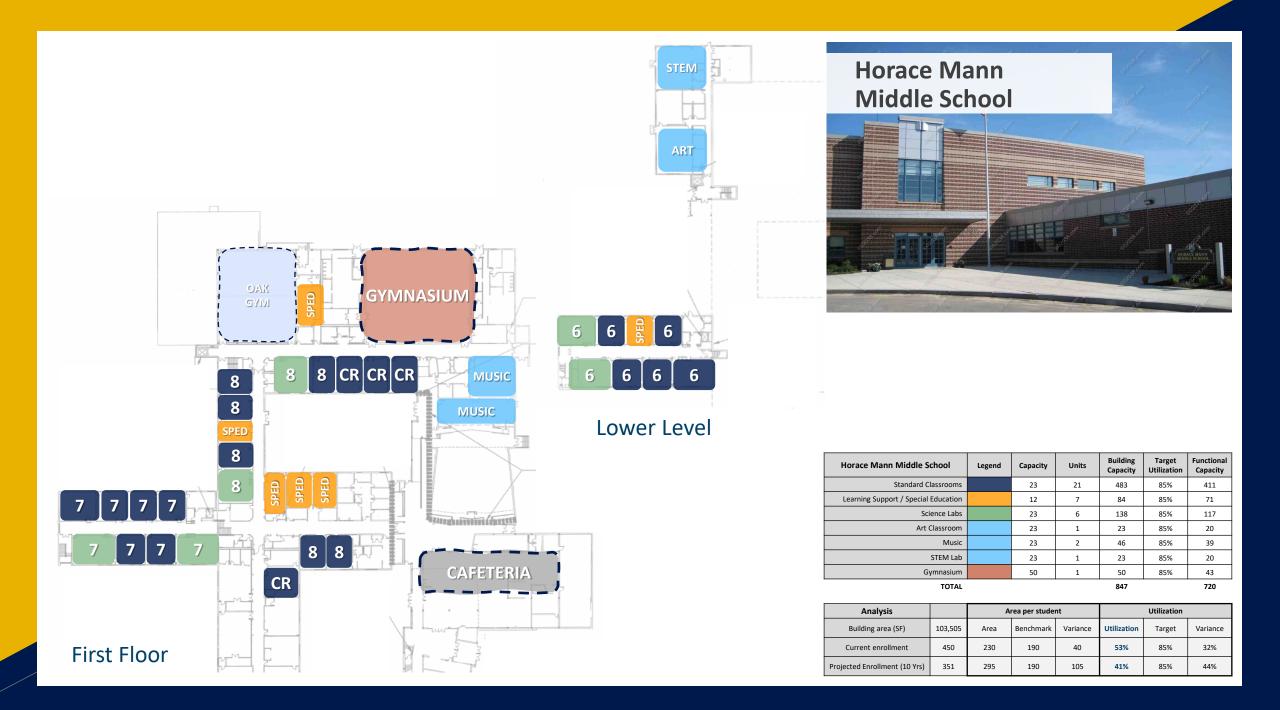

#### First Floor

| Horace Mann Middle School            | Legend | Capacity | Units | Building<br>Capacity | Target<br>Utilization | Functional<br>Capacity |
|--------------------------------------|--------|----------|-------|----------------------|-----------------------|------------------------|
| Standard Classrooms                  |        | 23       | 21    | 483                  | 85%                   | 411                    |
| Learning Support / Special Education |        | 12       | 7     | 84                   | 85%                   | 71                     |
| Science Labs                         |        | 23       | 6     | 138                  | 85%                   | 117                    |
| Art Classroom                        |        | 23       | 1     | 23                   | 85%                   | 20                     |
| Music                                |        | 23       | 2     | 46                   | 85%                   | 39                     |
| STEM Lab                             |        | 23       | 1     | 23                   | 85%                   | 20                     |
| Gymnasium                            |        | 50       | 1     | 50                   | 85%                   | 43                     |
| TOTAL                                |        |          |       | 847                  |                       | 720                    |

| Analysis                      |         | Area per student |           |          |             |        |          |
|-------------------------------|---------|------------------|-----------|----------|-------------|--------|----------|
| Building area (SF)            | 103,505 | Area             | Benchmark | Variance | Utilization | Target | Variance |
| Current enrollment            | 450     | 230              | 190       | 40       | 53%         | 85%    | 32%      |
| Projected Enrollment (10 Yrs) | 351     | 295              | 190       | 105      | 41%         | 85%    | 44%      |