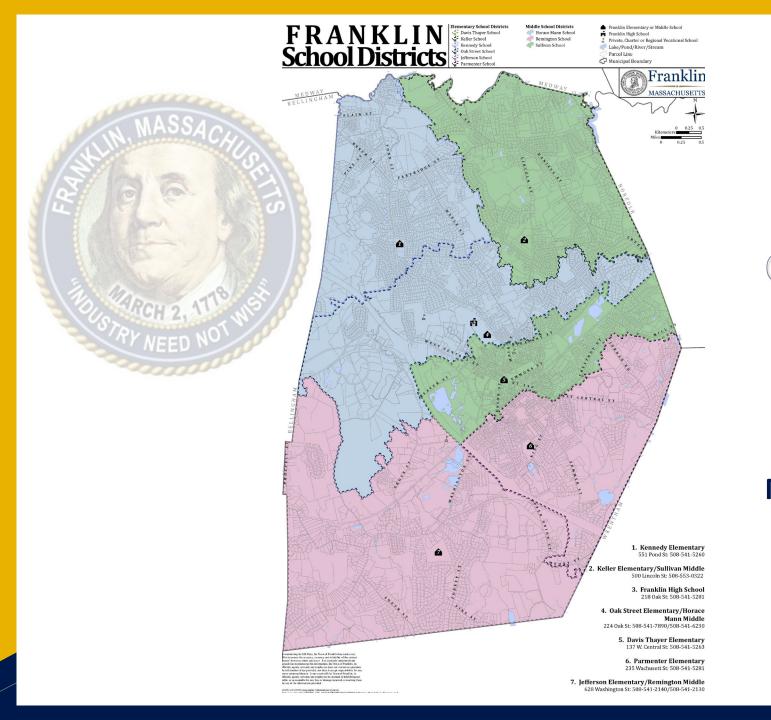

Middle School Districts
Ibrace Mans School
Franklin High School
Franklin

FRANKLIN School Districts