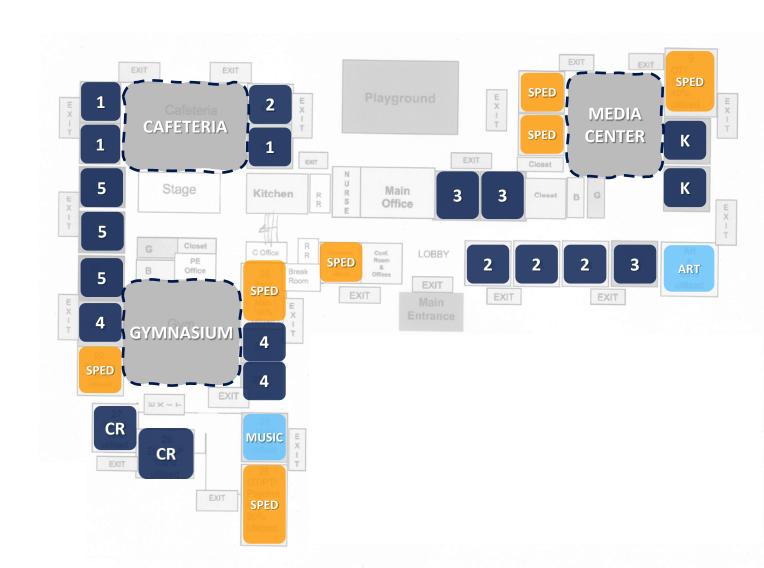

| Helen Keller Elementary              | Legend | Capacity | Units | Building<br>Capacity | Target<br>Utilization | Functional<br>Capacity |
|--------------------------------------|--------|----------|-------|----------------------|-----------------------|------------------------|
| Kindergarten Classrooms              |        | 18       | 3     | 54                   | 85%                   | 45.9                   |
| Standard Classrooms                  |        | 20       | 20    | 400                  | 85%                   | 340                    |
| Learning Support / Special Education |        | 10       | 7     | 70                   | 85%                   | 60                     |
| Art Classroom                        |        | 20       | 1     | 20                   | 85%                   | 17                     |
| Music Classroom                      |        | 20       | 1     | 20                   | 85%                   | 17                     |
| Other                                |        | 20       | 2     | 40                   | 85%                   | 34                     |
| TOTAL                                |        |          |       | 604                  |                       | 513                    |

| Analysis                      |        | Area per student |           |          | Utilization |        |          |  |
|-------------------------------|--------|------------------|-----------|----------|-------------|--------|----------|--|
| Building area (SF)            | 50,505 | Area             | Benchmark | Variance | Utilization | Target | Variance |  |
| Current enrollment            | 346    | 146              | 180       | -34      | 57%         | 85%    | 28%      |  |
| Projected Enrollment (10 Yrs) | 308    | 164              | 180       | -16      | 51%         | 85%    | 34%      |  |