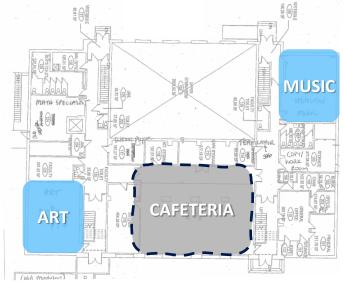

#### First Floor

#### Second Floor

| Davis Thayer Elementary              | Legend | Capacity | Units | Building<br>Capacity | Target<br>Utilization | Functional<br>Capacity |
|--------------------------------------|--------|----------|-------|----------------------|-----------------------|------------------------|
| Kindergarten Classrooms              |        | 18       | 2     | 36                   | 85%                   | 30.6                   |
| Standard Classrooms                  |        | 20       | 11    | 220                  | 85%                   | 187                    |
| Learning Support / Special Education |        | 10       | 4     | 40                   | 85%                   | 34                     |
| Art Classroom                        |        | 20       | 1     | 20                   | 85%                   | 17                     |
| Music Classroom                      |        | 20       | 1     | 20                   | 85%                   | 17                     |
| TOTAL                                |        |          |       | 336                  |                       | 286                    |