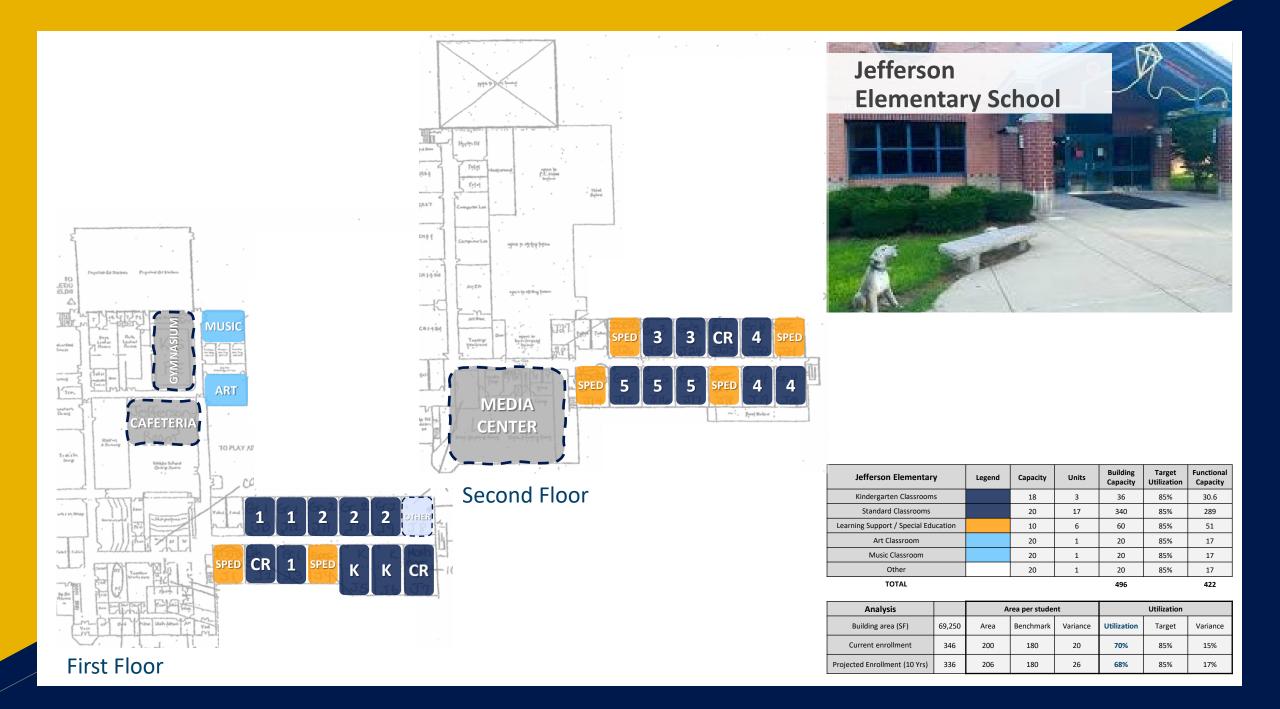

| Oak Street Elementary                | Legend | Capacity | Units | Building<br>Capacity | Target<br>Utilization | Functional<br>Capacity |
|--------------------------------------|--------|----------|-------|----------------------|-----------------------|------------------------|
| Kindergarten Classrooms              |        | 18       | 4     | 72                   | 85%                   | 61.2                   |
| Standard Classrooms                  |        | 20       | 20    | 400                  | 85%                   | 340                    |
| Learning Support / Special Education |        | 10       | 7     | 70                   | 85%                   | 60                     |
| Art Classroom                        |        | 20       | 1     | 20                   | 85%                   | 17                     |
| Music Classroom                      |        | 20       | 1     | 20                   | 85%                   | 17                     |
| TOTAL                                |        |          |       | 572                  |                       | 486                    |

| Analysis                      |        | Area per student |           |          | Utilization |        |          |  |
|-------------------------------|--------|------------------|-----------|----------|-------------|--------|----------|--|
| Building area (SF)            | 74,361 | Area             | Benchmark | Variance | Utilization | Target | Variance |  |
| Current enrollment            | 359    | 207              | 180       | 27       | 62%         | 85%    | 23%      |  |
| Projected Enrollment (10 Yrs) | 402    | 185              | 180       | 5        | 69%         | 85%    | 16%      |  |