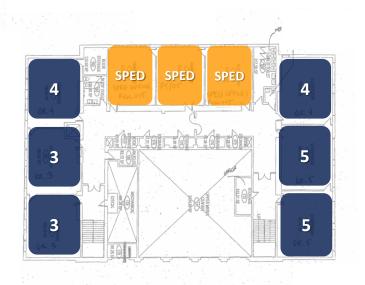

# Kennedy Elementary School

| Kennedy Elementary                   | Legend | Capacity | Units | Building<br>Capacity | Target<br>Utilization | Functional<br>Capacity |
|--------------------------------------|--------|----------|-------|----------------------|-----------------------|------------------------|
| Kindergarten Classrooms              |        | 18       | 2     | 36                   | 85%                   | 30.6                   |
| Standard Classrooms                  |        | 20       | 18    | 360                  | 85%                   | 306                    |
| Learning Support / Special Education |        | 10       | 7     | 70                   | 85%                   | 60                     |
| Art Classroom                        |        | 20       | 1     | 20                   | 85%                   | 17                     |
| Music Classroom                      |        | 20       | 1     | 20                   | 85%                   | 17                     |
| TOTAL                                |        |          |       | 506                  |                       | 430                    |