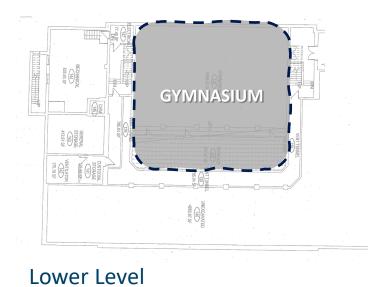

#### Second Floor

Annie Sullivan Middle School

| Annie Sullivan Middle School         | Legend | Capacity | Units | Building<br>Capacity | Target<br>Utilization | Functional<br>Capacity |
|--------------------------------------|--------|----------|-------|----------------------|-----------------------|------------------------|
| Standard Classrooms                  |        | 23       | 18    | 414                  | 85%                   | 352                    |
| Learning Support / Special Education |        | 12       | 9     | 108                  | 85%                   | 92                     |
| Science Labs                         |        | 23       | 5     | 115                  | 85%                   | 98                     |
| Computer Labs                        |        | 20       | 2     | 40                   | 85%                   | 34                     |
| Art Classroom                        |        | 23       | 1     | 23                   | 85%                   | 20                     |
| Music                                |        | 23       | 2     | 46                   | 85%                   | 39                     |
| STEM Lab                             |        | 23       | 2     | 46                   | 85%                   | 39                     |
| Gymnasium                            |        | 50       | 1     | 50                   | 85%                   | 43                     |
| TOTAL                                |        |          |       | 842                  |                       | 716                    |