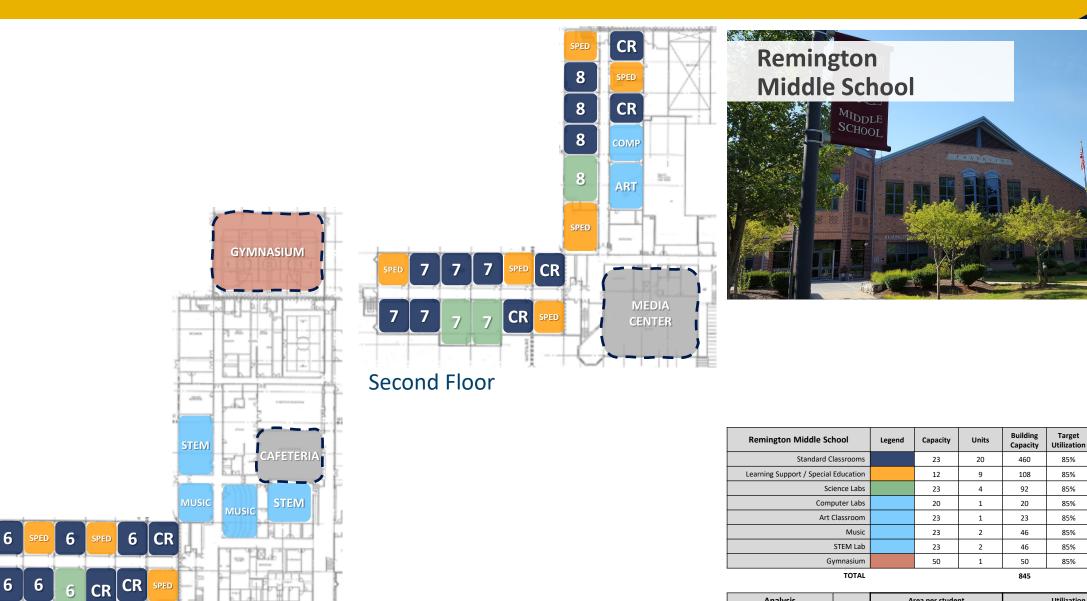

#### Second Floor

Annie Sullivan Middle School

| Annie Sullivan Middle School         | Legend | Capacity | Units | Building<br>Capacity | Target<br>Utilization | Functional<br>Capacity |
|--------------------------------------|--------|----------|-------|----------------------|-----------------------|------------------------|
| Standard Classrooms                  |        | 23       | 18    | 414                  | 85%                   | 352                    |
| Learning Support / Special Education |        | 12       | 9     | 108                  | 85%                   | 92                     |
| Science Labs                         |        | 23       | 5     | 115                  | 85%                   | 98                     |
| Computer Labs                        |        | 20       | 2     | 40                   | 85%                   | 34                     |
| Art Classroom                        |        | 23       | 1     | 23                   | 85%                   | 20                     |
| Music                                |        | 23       | 2     | 46                   | 85%                   | 39                     |
| STEM Lab                             |        | 23       | 2     | 46                   | 85%                   | 39                     |
| Gymnasium                            |        | 50       | 1     | 50                   | 85%                   | 43                     |
| TOTAL                                |        |          |       | 842                  |                       | 716                    |

| Analysis                      |        | Area per student |           |          | Utilization |        |          |  |
|-------------------------------|--------|------------------|-----------|----------|-------------|--------|----------|--|
| Building area (SF)            | 57,915 | Area             | Benchmark | Variance | Utilization | Target | Variance |  |
| Current enrollment            | 382    | 152              | 190       | -38      | 45%         | 85%    | 40%      |  |
| Projected Enrollment (10 Yrs) | 292    | 198              | 190       | 8        | 35%         | 85%    | 50%      |  |