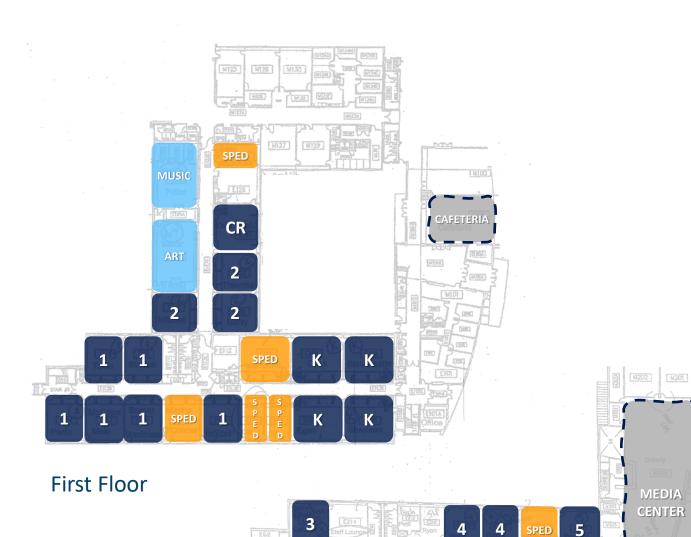

#### First Floor

#### Second Floor

| Davis Thayer Elementary              | Legend | Capacity | Units | Building<br>Capacity | Target<br>Utilization | Functional<br>Capacity |
|--------------------------------------|--------|----------|-------|----------------------|-----------------------|------------------------|
| Kindergarten Classrooms              |        | 18       | 2     | 36                   | 85%                   | 30.6                   |
| Standard Classrooms                  |        | 20       | 11    | 220                  | 85%                   | 187                    |
| Learning Support / Special Education |        | 10       | 4     | 40                   | 85%                   | 34                     |
| Art Classroom                        |        | 20       | 1     | 20                   | 85%                   | 17                     |
| Music Classroom                      |        | 20       | 1     | 20                   | 85%                   | 17                     |
| TOTAL                                |        |          |       | 336                  |                       | 286                    |

| Davis Thayer Elementary              | Legend | Capacity | Units | Building<br>Capacity | Target<br>Utilization | Functional<br>Capacity |
|--------------------------------------|--------|----------|-------|----------------------|-----------------------|------------------------|
| Kindergarten Classrooms              |        | 18       | 2     | 36                   | 85%                   | 30.6                   |
| Standard Classrooms                  |        | 20       | 11    | 220                  | 85%                   | 187                    |
| Learning Support / Special Education |        | 10       | 4     | 40                   | 85%                   | 34                     |
| Art Classroom                        |        | 20       | 1     | 20                   | 85%                   | 17                     |
| Music Classroom                      |        | 20       | 1     | 20                   | 85%                   | 17                     |
| TOTAL                                |        |          |       | 336                  |                       | 286                    |

| Analysis                      |        | Area per student |           |          | Utilization |        |          |  |
|-------------------------------|--------|------------------|-----------|----------|-------------|--------|----------|--|
| Building area (SF)            | 42,018 | Area             | Benchmark | Variance | Utilization | Target | Variance |  |
| Current enrollment            | 227    | 185              | 180       | 5        | 68%         | 85%    | 17%      |  |
| Projected Enrollment (10 Yrs) | 269    | 156              | 180       | -24      | 80%         | 85%    | 5%       |  |