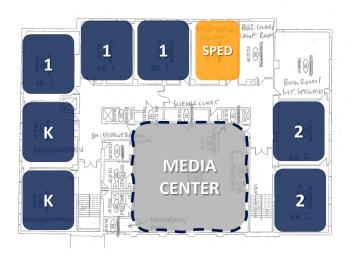

#### Second Floor

| Davis Thayer Elementary              | Legend | Capacity | Units | Building<br>Capacity | Target<br>Utilization | Functional<br>Capacity |
|--------------------------------------|--------|----------|-------|----------------------|-----------------------|------------------------|
| Kindergarten Classrooms              |        | 18       | 2     | 36                   | 85%                   | 30.6                   |
| Standard Classrooms                  |        | 20       | 11    | 220                  | 85%                   | 187                    |
| Learning Support / Special Education |        | 10       | 4     | 40                   | 85%                   | 34                     |
| Art Classroom                        |        | 20       | 1     | 20                   | 85%                   | 17                     |
| Music Classroom                      |        | 20       | 1     | 20                   | 85%                   | 17                     |
| TOTAL                                |        |          |       | 336                  |                       | 286                    |