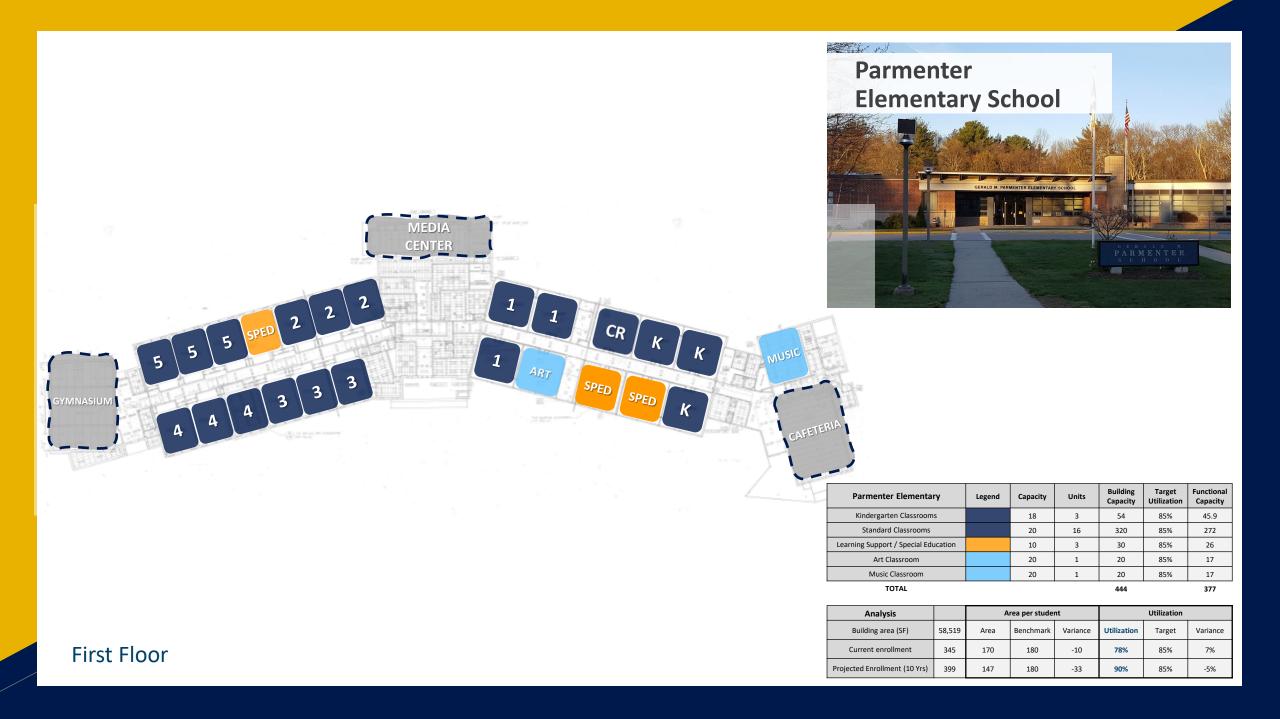

| Davis Thayer Elementary              | Legend | Capacity | Units | Building<br>Capacity | Target<br>Utilization | Functional<br>Capacity |
|--------------------------------------|--------|----------|-------|----------------------|-----------------------|------------------------|
| Kindergarten Classrooms              |        | 18       | 2     | 36                   | 85%                   | 30.6                   |
| Standard Classrooms                  |        | 20       | 11    | 220                  | 85%                   | 187                    |
| Learning Support / Special Education |        | 10       | 4     | 40                   | 85%                   | 34                     |
| Art Classroom                        |        | 20       | 1     | 20                   | 85%                   | 17                     |
| Music Classroom                      |        | 20       | 1     | 20                   | 85%                   | 17                     |
| TOTAL                                |        |          |       | 336                  |                       | 286                    |

| Analysis                      |        | Area per student |           |          | Utilization |        |          |  |
|-------------------------------|--------|------------------|-----------|----------|-------------|--------|----------|--|
| Building area (SF)            | 42,018 | Area             | Benchmark | Variance | Utilization | Target | Variance |  |
| Current enrollment            | 227    | 185              | 180       | 5        | 68%         | 85%    | 17%      |  |
| Projected Enrollment (10 Yrs) | 269    | 156              | 180       | -24      | 80%         | 85%    | 5%       |  |