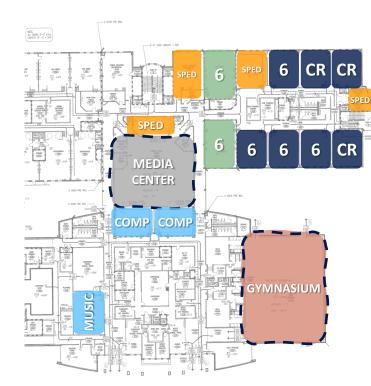

#### Second Floor

Annie Sullivan Middle School

| Annie Sullivan Middle School         | Legend | Capacity | Units | Building<br>Capacity | Target<br>Utilization | Functional<br>Capacity |
|--------------------------------------|--------|----------|-------|----------------------|-----------------------|------------------------|
| Standard Classrooms                  |        | 23       | 18    | 414                  | 85%                   | 352                    |
| Learning Support / Special Education |        | 12       | 9     | 108                  | 85%                   | 92                     |
| Science Labs                         |        | 23       | 5     | 115                  | 85%                   | 98                     |
| Computer Labs                        |        | 20       | 2     | 40                   | 85%                   | 34                     |
| Art Classroom                        |        | 23       | 1     | 23                   | 85%                   | 20                     |
| Music                                |        | 23       | 2     | 46                   | 85%                   | 39                     |
| STEM Lab                             |        | 23       | 2     | 46                   | 85%                   | 39                     |
| Gymnasium                            |        | 50       | 1     | 50                   | 85%                   | 43                     |
| TOTAL                                |        |          |       | 842                  |                       | 716                    |

| Analysis                      |        | Area per student |           |          | Utilization |        |          |  |
|-------------------------------|--------|------------------|-----------|----------|-------------|--------|----------|--|
| Building area (SF)            | 57,915 | Area             | Benchmark | Variance | Utilization | Target | Variance |  |
| Current enrollment            | 382    | 152              | 190       | -38      | 45%         | 85%    | 40%      |  |
| Projected Enrollment (10 Yrs) | 292    | 198              | 190       | 8        | 35%         | 85%    | 50%      |  |