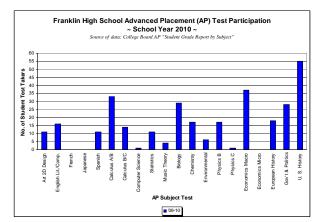

k League, Kelly-Rex Division.

Wrestling- Undefeated in Hockomock competition, sectionals begin in a couple of weeks.

Boys Swimming- has won two meets, their first ever wins.

Girls Swimming-participation has increased.

Girls Track-one loss in Hockomock League competition. Megan Ross broke the school record for the two-mile.

Boys Track- participation has increased, 2-2 in Hockomock competition.

**Girls Ice Hockey-** currently second place in the SEMGIHL, recently beat Canton 3-2 for the first time in school history. **Boys Ice Hockey-** undefeated in Hockomock League play.

Cheerleading- preparing for a National competition in Hartford, CT in February.

#### Graduating Class of 2010

| 393 |
|-----|
| 78% |
| 13% |
| 91% |
| 83% |
| 530 |
| 559 |
|     |

SAT Mean score-Writing 534















| Franklin | High | School | Budget | 31 |
|----------|------|--------|--------|----|
|----------|------|--------|--------|----|

|                                          |                               | FY08 Actual | FY09 Actual | FY10 Actual<br>(unaudited) | FY11<br>Approved<br>Budget | FY11 Revised<br>Budget | FY12 Level<br>Service Budget | Amount of<br>Increase/Dec<br>rease | % of<br>Increase | FTE  |
|------------------------------------------|-------------------------------|-------------|-------------|----------------------------|----------------------------|------------------------|------------------------------|------------------------------------|------------------|------|
| 2210-Principal's Office                  | 10-Salaries                   | 489,404     | 420