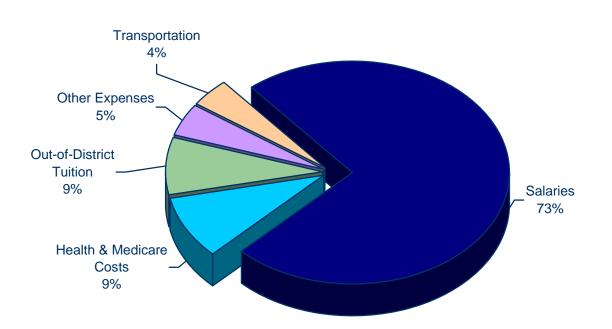

Human resources continue to be our most valuable asset as indicated by the fact that eighty-two percent of the FY2012 budget is comprised of salaries and health benefits.

FY2012 Proposed Budget \$52,487,573

The remaining eighteen percent accounts for payment for students attending out-of-district placements, transportation, and other expenses, mainly supplies and purchased services.