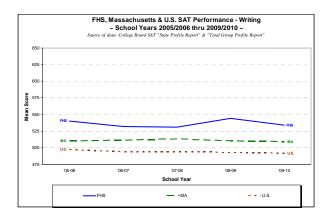

ock League, Kelly-Rex Division.

Wrestling- Undefeated in Hockomock competition, sectionals begin in a couple of weeks.

Boys Swimming- has won two meets, their first ever wins.

Girls Swimming-participation has increased.

Girls Track-one loss in Hockomock League competition. Megan Ross broke the school record for the two-mile.

Boys Track- participation has increased, 2-2 in Hockomock competition.

**Girls Ice Hockey-** currently second place in the SEMGIHL, recently beat Canton 3-2 for the first time in school history. **Boys Ice Hockey-** undefeated in Hockomock League play.

Cheerleading- preparing for a National competition in Hartford, CT in February.

#### Graduating Class of 2010

| 393 |
|-----|
| 78% |
| 13% |
| 91% |
| 83% |
| 530 |
| 559 |
|     |

SAT Mean score-Writing 534















| Franklin | High | School | Budget | 31 |
|----------|------|--------|--------|----|
|----------|------|--------|--------|----|

|                                          |                               | FY08 Actual | FY09 Actual | FY10 Actual<br>(unaudited) | FY11<br>Approved<br>Budget | FY11 Revised<br>Budget | FY12 Level<br>Service Budget | Amount of<br>Increase/Dec<br>rease | % of<br>Increase | FTE  |
|------------------------------------------|-------------------------------|-------------|-------------|----------------------------|----------------------------|------------------------|------------------------------|------------------------------------|------------------|------|
| 2210-Principal's Office                  | 10-Salaries                   | 489,404     | 4