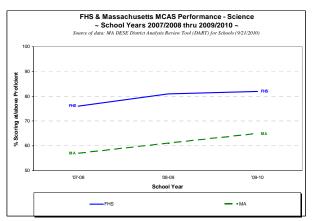

Kelly-Rex Division.

Wrestling- Undefeated in Hockomock competition, sectionals begin in a couple of weeks.

Boys Swimming- has won two meets, their first ever wins.

Girls Swimming-participation has increased.

Girls Track-one loss in Hockomock League competition. Megan Ross broke the school record for the two-mile.

Boys Track- participation has increased, 2-2 in Hockomock competition.

**Girls Ice Hockey-** currently second place in the SEMGIHL, recently beat Canton 3-2 for the first time in school history. **Boys Ice Hockey-** undefeated in Hockomock League play.

Cheerleading- preparing for a National competition in Hartford, CT in February.

#### Graduating Class of 2010

| 393 |
|-----|
| 78% |
| 13% |
| 91% |
| 83% |
| 530 |
| 559 |
|     |

SAT Mean score-Writing 534















| Franklin | High | School | Budget | 31 |
|----------|------|--------|--------|----|
|----------|------|--------|--------|----|

|                                          |                               | FY08 Actual | FY09 Actual | FY10 Actual<br>(unaudited) | FY11<br>Approved<br>Budget | FY11 Revised<br>Budget | FY12 Level<br>Service Budget | Amount of<br>Increase/Dec<br>rease | % of<br>Increase | FTE  |
|------------------------------------------|-------------------------------|-------------|-------------|----------------------------|----------------------------|------------------------|------------------------------|------------------------------------|------------------|------|
| 2210-Principal's Office                  | 10-Salaries                   | 489,404     | 420,776     |